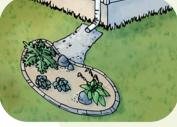

## RAIN BARREL

Water captured by rain barrels has several uses. To be truly effective, it must be emptied between rain events