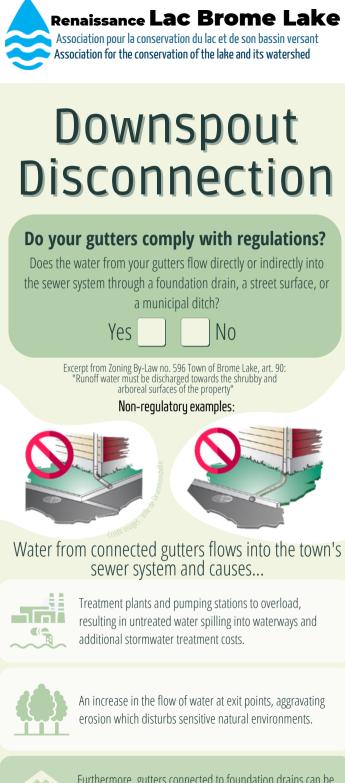

## Alternative solutions

RAIN GARDEN

A rain garden is not only functional but attractive as well